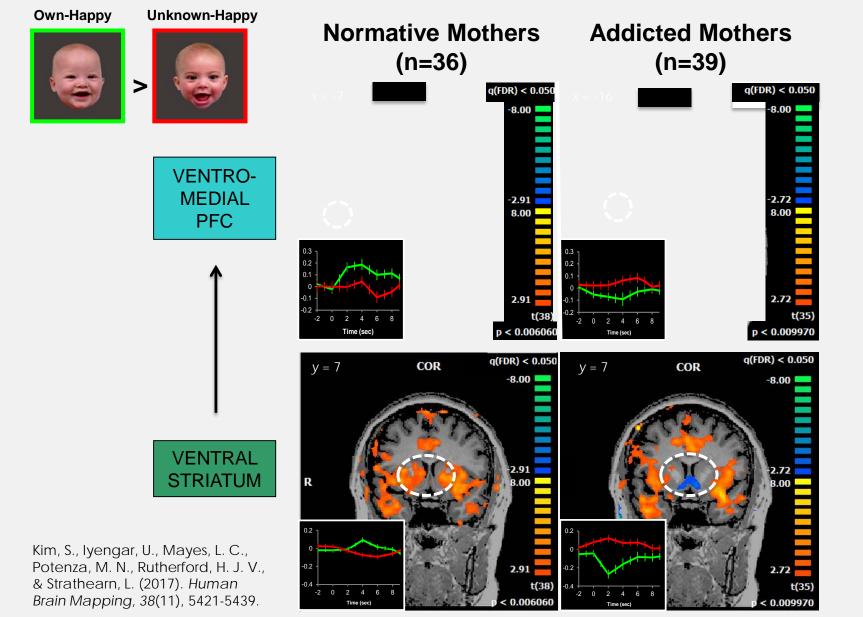

# Unresolved trauma in addicted mothers

 98% of study mothers with addiction problems also had unresolved trauma (vs. 67% of control group; p<0.001)</li>