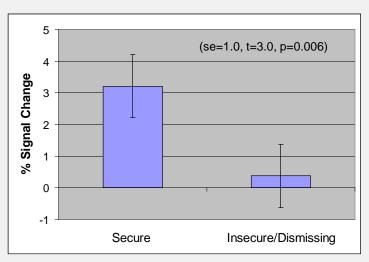

#### Own Happy Faces: Type B vs. Type A

Bilateral Ventral Striatum

Right Medial PFC

MEDIAL PREFRONTAL CORTEX

Strathearn et al. Neuropsychopharmacology (2009)

#### Own Sad Faces: Type B vs. Type A

R Ventral Striatum

R Insula

Strathearn et al. Neuropsychopharmacology (2009)