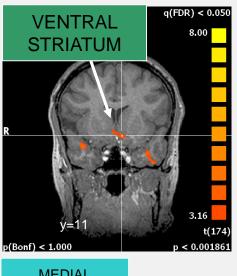

#### Own Happy Faces: Type B vs. Type A

Bilateral Ventral Striatum

Right Medial PFC

MEDIAL PREFRONTAL CORTEX

Strathearn et al. Neuropsychopharmacology (2009)

#### Own Sad Faces: Type B vs. Type A

R Ventral Striatum

R Insula

Strathearn et al. Neuropsychopharmacology (2009)