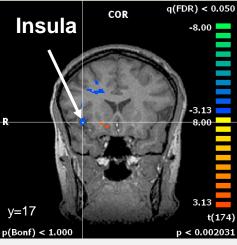

#### Own Sad Faces: Type B vs. Type A

R Ventral Striatum

R Insula

Strathearn et al. Neuropsychopharmacology (2009)