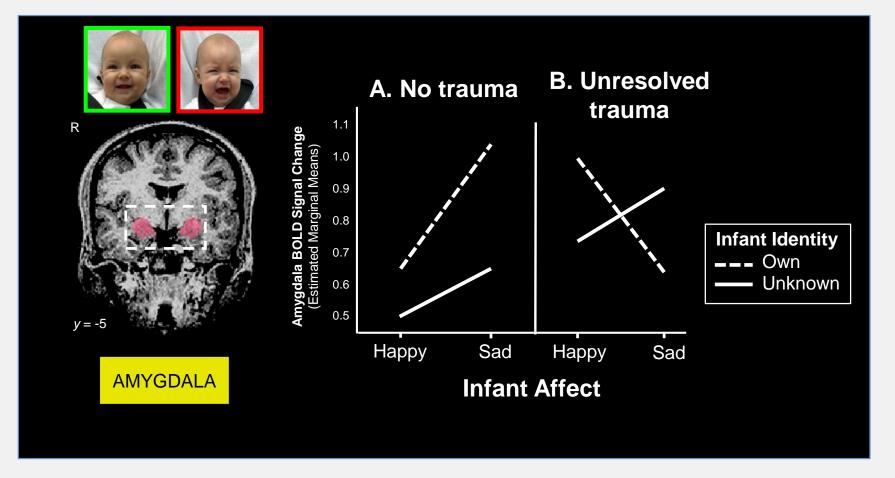

#### Unresolved trauma in mothers

- Includes occurrences of childhood abuse, neglect, or death of a parent
- Current discourse from Adult
   Attachment Interview indicates that the trauma has not been adequately processed, and continues to interfere with current functioning

## Amygdala activation to infant distress in mothers with unresolved trauma

Kim et al. Social Neuroscience (2014)