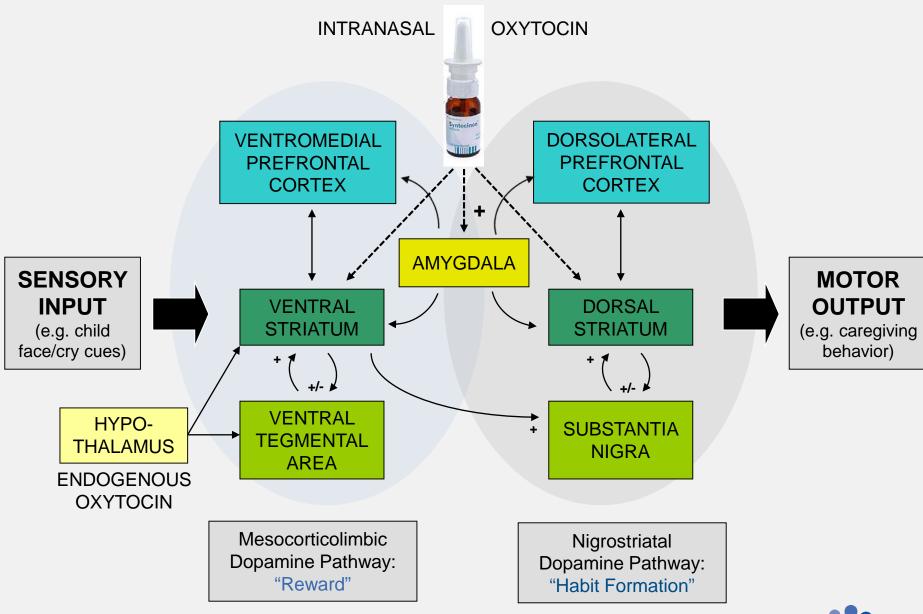

Strathearn et al. Neuropsychopharmacology (2009)



#### Unresolved trauma in mothers

- Includes occurrences of childhood abuse, neglect, or death of a parent
- Current discourse from Adult
   Attachment Interview indicates that the trauma has not been adequately processed, and continues to interfere with current functioning





## Amygdala activation to infant distress in mothers with unresolved trauma



Kim et al. Social Neuroscience (2014)



# Unresolved trauma in addicted mothers

 98% of study mothers with addiction problems also had unresolved trauma (vs. 67% of control group; p<0.001)</li>













#### Where to from here?

- Randomized controlled trials of intranasal oxytocin
  - Mothers with addiction
  - Post-natal depression
  - Mothers with insecure attachment











## Oxytocin increases reward and amygdala response to infant faces









## To download program materials, click here <a href="https://www.iasa-dmm.org/iasa-conference/">https://www.iasa-dmm.org/iasa-conference/</a>