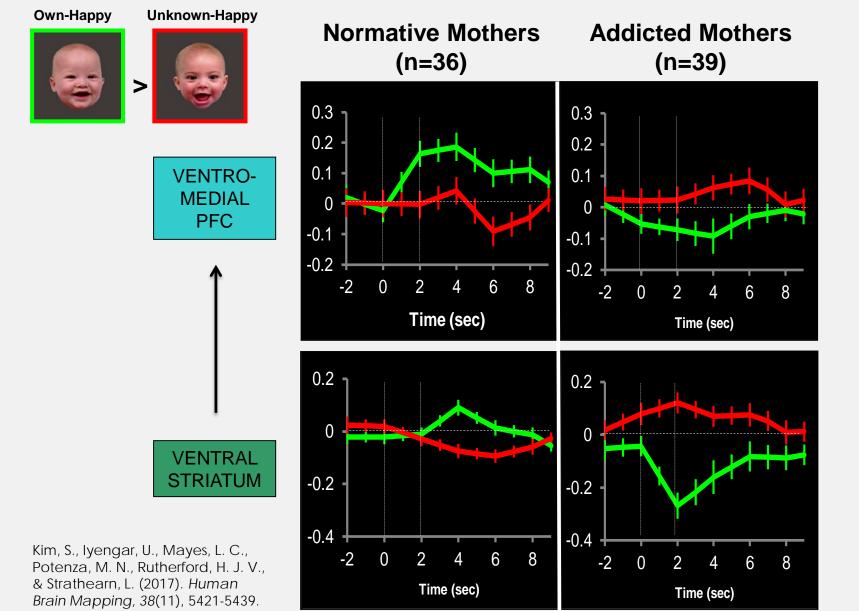

# Unresolved trauma in addicted mothers

 98% of study mothers with addiction problems also had unresolved trauma (vs. 67% of control group; p<0.001)</li>