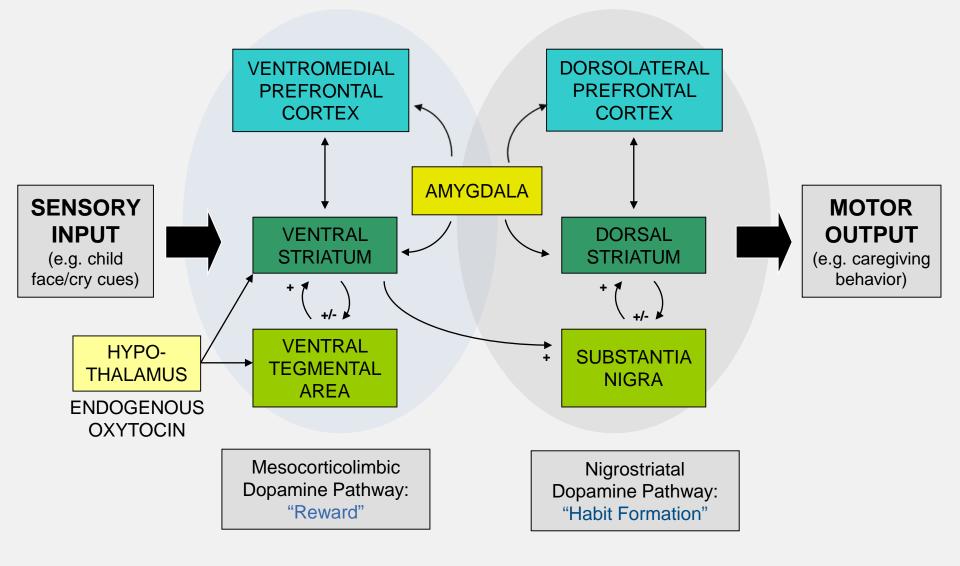

(e.g. child face/cry cues)























#### Own Happy Faces: Type B vs. Type A

Bilateral Ventral Striatum



Right Medial PFC



MEDIAL PREFRONTAL CORTEX





Strathearn et al. Neuropsychopharmacology (2009)



#### Own Sad Faces: Type B vs. Type A

R Ventral Striatum



R Insula









Strathearn et al. Neuropsychopharmacology (2009)



#### Unresolved trauma in mothers

- Includes occurrences of childhood abuse, neglect, or death of a parent
- Current discourse from Adult
   Attachment Interview indicates that the trauma has not been adequately processed, and continues to interfere with current functioning





## Amygdala activation to infant distress in mothers with unresolved trauma



Kim et al. Social Neuroscience (2014)



# Unresolved trauma in addicted mothers

 98% of study mothers with addiction problems also