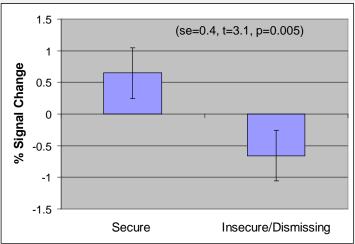

#### Own Happy Faces: Type B vs. Type A

Bilateral Ventral Striatum

Right Medial PFC

MEDIAL PREFRONTAL CORTEX

Strathearn et al. Neuropsychopharmacology (2009)