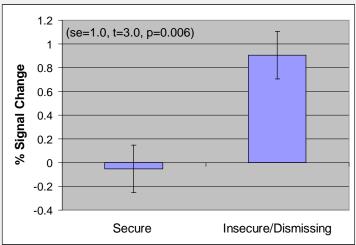

#### Own Sad Faces: Type B vs. Type A

R Ventral Striatum

R Insula

Strathearn et al. Neuropsychopharmacology (2009)