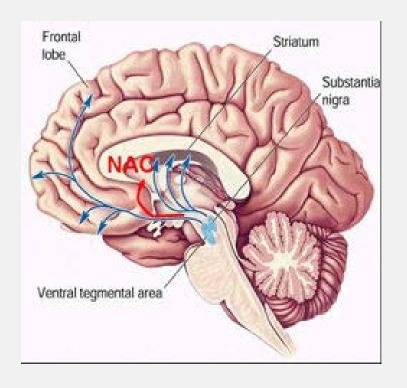

(e.g. child face/cry cues)























#### Own Happy Faces: Type B vs. Type A

Bilateral Ventral Striatum



Right Medial PFC



MEDIAL PREFRONTAL CORTEX





Strathearn et al. Neuropsychopharmacology (2009)



#### Own Sad Faces: Type B vs. Type A

R Ventral Striatum



R Insula









Strathearn et al. Neuropsychopharmacology (2009)



#### Unresolved trauma in mothers

- Includes occurrences of childhood abuse, neglect, or death of a parent
- Current discourse from Adult
   Attachment Interview indicates that the trauma has not been adequately processed, and continues to interfere with current functioning





## Amygdala activation to infant distress in mothers with unresolved trauma



Kim et al. Social Neuroscience (2014)



# Unresolved trauma in addicted mothers

 98% of study mothers with addicti