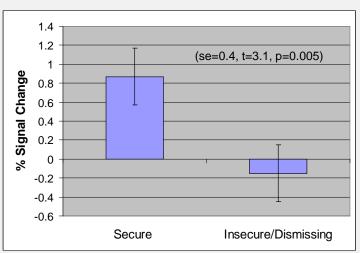

#### Own Happy Faces: Type B vs. Type A

Bilateral Ventral Striatum

Right Medial PFC

MEDIAL PREFRONTAL CORTEX

Strathearn et al. Neuropsychopharmacology (2009)