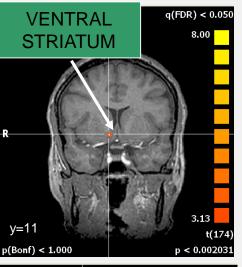

#### Own Happy Faces: Type B vs. Type A

Bilateral Ventral Striatum

Right Medial PFC

MEDIAL PREFRONTAL CORTEX

Strathearn et al. Neuropsychopharmacology (2009)