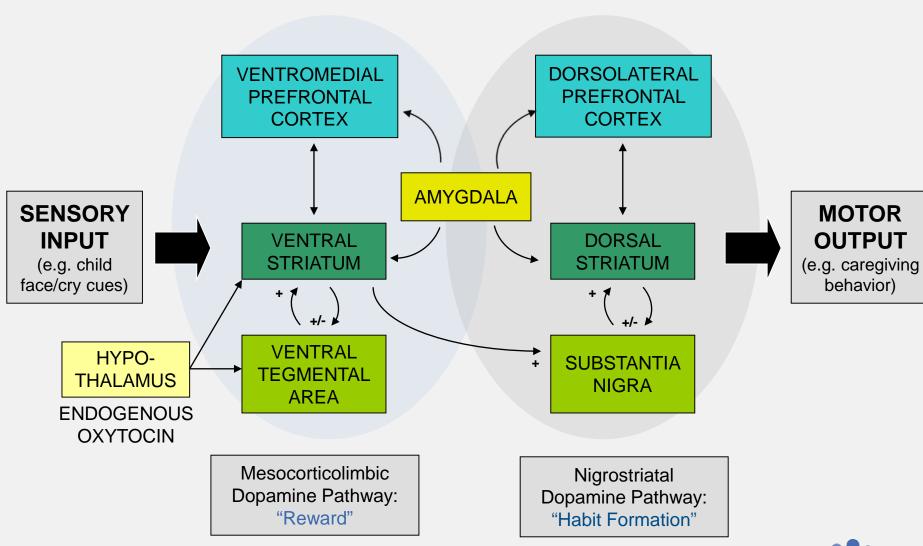

Strathearn et al. Neuropsychopharmacology (2009)



#### Unresolved trauma in mothers

- Includes occurrences of childhood abuse, neglect, or death of a parent
- Current discourse from Adult
   Attachment Interview indicates that the trauma has not been adequately processed, and continues to interfere with current functioning





## Amygdala activation to infant distress in mothers with unresolved trauma



Kim et al. Social Neuroscience (2014)



# Unresolved trauma in addicted mothers

 98% of study mothers with addiction problems also had unresolved trauma (vs. 67% of control group; p<0.001)</li>













#### Where to from here?

- Randomized controlled trials of intranasal oxytocin
  - Mothers with addiction
  - Post-natal depression
  - Mothers with insecure attachment











## Oxytocin increases reward and amygdala response to infant faces









## To download program materials, click here <a href="https://www.iasa-dmm.org/iasa-conference/">https://www.iasa-dmm.org/iasa-conference/</a>