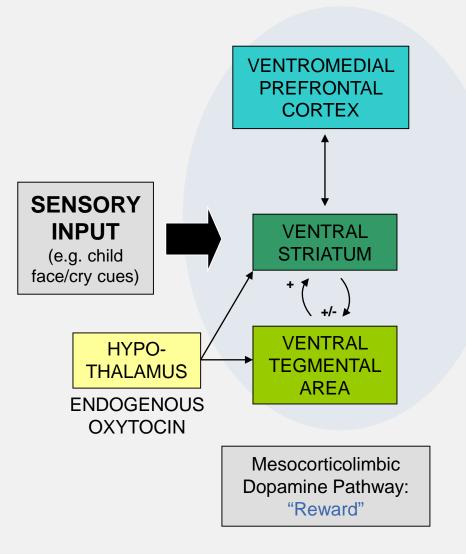

(e.g. child face/cry cues)























#### Own Happy Faces: Type B vs. Type A

Bilateral Ventral Striatum



Right Medial PFC



MEDIAL PREFRONTAL CORTEX





Strathearn et al. Neuropsychopharmacology (2009)



#### Own Sad Faces: Type B vs. Type A

R Ventral Striatum



R Insula









Strathearn et al. Neuropsychopharmacology (2009)



#### Unresolved trauma in mothers

- Includes occurrences of childhood abuse, neglect, or death of a parent
- Current discourse from Adult
   Attachment Interview indicates that the trauma has not been adequately processed, and continues to interfere with current functioning





## Amygdala activation to infant distress in mothers with unresolved trauma



Kim et al. Social Neuroscience (2014)



# Unresolved trauma in addicted mothers

 98% of study mothers with addiction pro