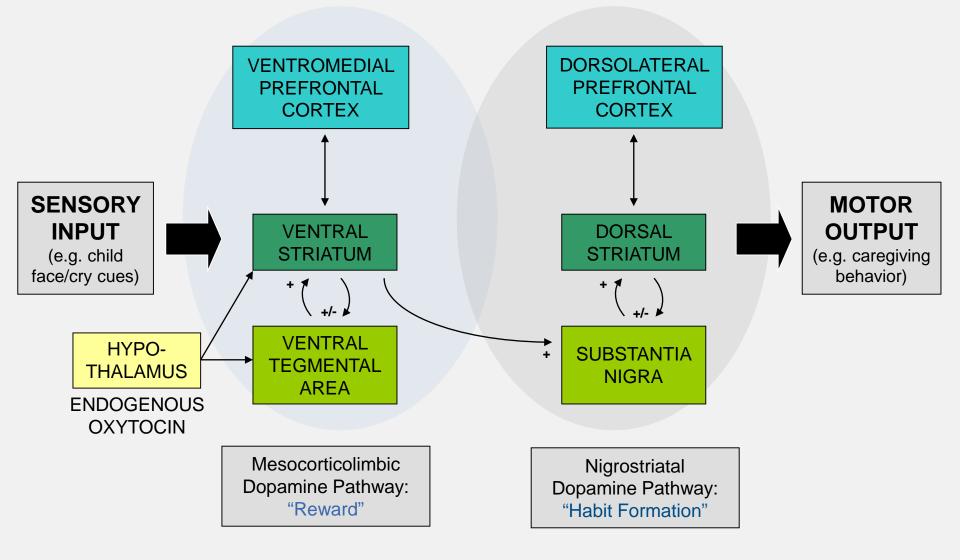

(e.g. child face/cry cues)























#### Own Happy Faces: Type B vs. Type A

Bilateral Ventral Striatum



Right Medial PFC



MEDIAL PREFRONTAL CORTEX





Strathearn et al. Neuropsychopharmacology (2009)



#### Own Sad Faces: Type B vs. Type A

R Ventral Striatum



R Insula









Strathearn et al. Neuropsychopharmacology (2009)



#### Unresolved trauma in mothers

- Includes occurrences of childhood abuse, neglect, or death of a parent
- Current discourse from Adult
   Attachment Interview indicates that the trauma has not been adequately processed, and continues to interfere with current functioning





## Amygdala activation to infant distress in mothers with unresolved trauma



Kim et al. Social Neuroscience (2014)



# Unresolved trauma in addicted mothers

 98% of study mothers with addiction problems