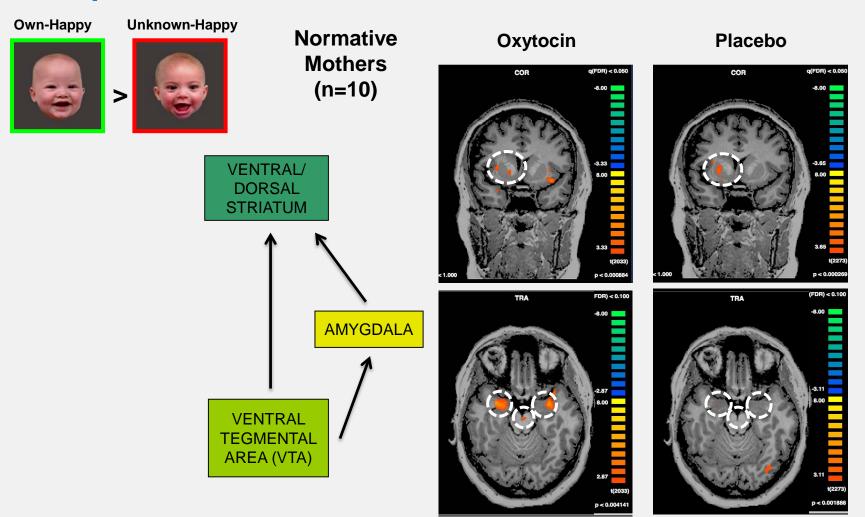

auma in mothers

- Includes occurrences of childhood abuse, neglect, or death of a parent
- Current discourse from Adult
   Attachment Interview indicates that the trauma has not been adequately processed, and continues to interfere with current functioning





## Amygdala activation to infant distress in mothers with unresolved trauma



Kim et al. Social Neuroscience (2014)



# Unresolved trauma in addicted mothers

 98% of study mothers with addiction problems also had unresolved trauma (vs. 67% of control group; p<0.001)</li>













#### Where to from here?

- Randomized controlled trials of intranasal oxytocin
  - Mothers with addiction
  - Post-natal depression
  - Mothers with insecure attachment











## Oxytocin increases reward and amygdala response to infant faces









## To download program materials, click here <a href="https://www.iasa-dmm.org/iasa-conference/">https://www.iasa-dmm.org/iasa-conference/</a>